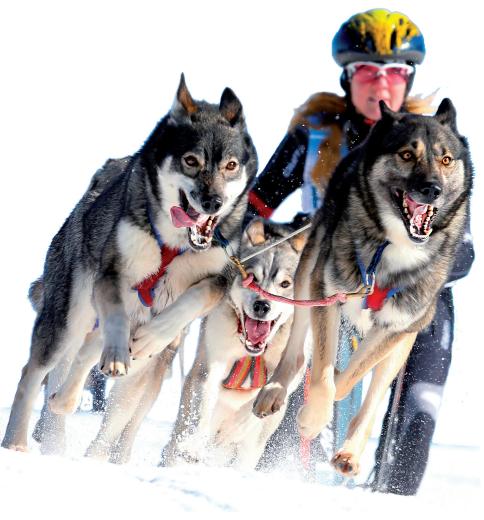

# östersund **2022**

SLEDDOG WORLD CHAMPIONSHIP SWEDEN

10-12 of March

# Official Invitation WSA/IFSS - World Championship RNB SPRINT + MD in Östersund, Sweden!

The City of Östersund is pleased to host the WSA/IFSS World Championships Sprint & Mid-Distance for Registered Nordic Breeds from 10th-12th of March 2022.